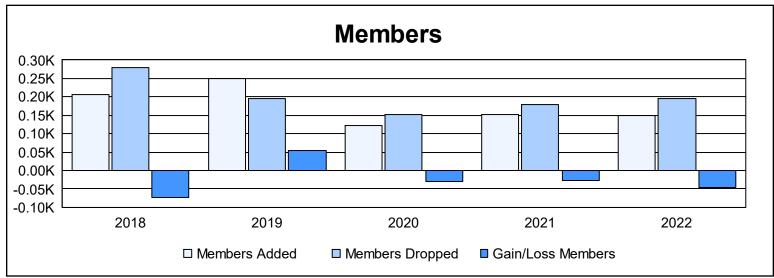

District D 2

As of June 2022 Cumulative

| Year      | New<br>Clubs | Dropped<br>Clubs | Gain/<br>Loss<br>Clubs | New<br>Members | Charter<br>Members | Reinstate<br>Members | Transfer<br>Members | Total<br>Member<br>Added | Total<br>Members<br>Dropped | Gain/<br>Loss<br>Members |
|-----------|--------------|------------------|------------------------|----------------|--------------------|----------------------|---------------------|--------------------------|-----------------------------|--------------------------|
| 2017-2018 | 2            | 1                | 1                      | 141            | 54                 | 6                    | 6                   | 207                      | 280                         | -73                      |
| 2018-2019 | 4            | 0                | 4                      | 128            | 113                | 8                    | 2                   | 251                      | 196                         | 55                       |
| 2019-2020 | 1            | 2                | -1                     | 81             | 39                 | 1                    | 1                   | 122                      | 152                         | -30                      |
| 2020-2021 | 1            | 3                | -2                     | 85             | 61                 | 6                    | 0                   | 152                      | 180                         | -28                      |
| 2021-2022 | 1            | 2                | -1                     | 93             | 48                 | 6                    | 3                   | 150                      | 195                         | -45                      |
| Average   | 2            | 2                | 0                      | 106            | 63                 | 5                    | 2                   | 176                      | 201                         | -24                      |