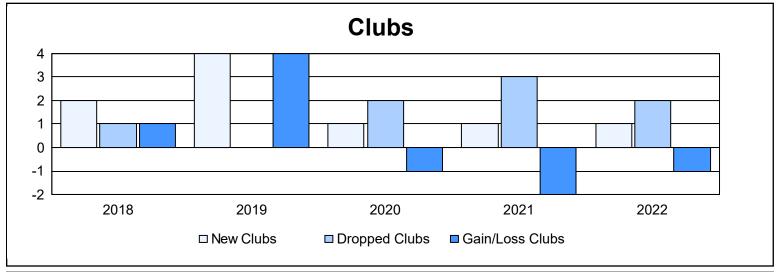

District D 2

As of June 2022 Cumulative

| Year      | New<br>Clubs | Dropped<br>Clubs | Gain/<br>Loss<br>Clubs | New<br>Members | Charter<br>Members | Reinstate<br>Members | Transfer<br>Members | Total<br>Member<br>Added | Total<br>Members<br>Dropped | Gain/<br>Loss<br>Members |
|-----------|--------------|------------------|------------------------|----------------|--------------------|----------------------|---------------------|--------------------------|-----------------------------|--------------------------|
| 2017-2018 | 2            | 1                | 1                      | 141            | 54                 | 6                    | 6                   | 207                      | 280                         | -73                      |
| 2018-2019 | 4            | 0                | 4                      | 128            | 113                | 8                    | 2                   | 251                      | 196                         | 55                       |
| 2019-2020 | 1            | 2                | -1                     | 81             | 39                 | 1                    | 1                   | 122                      | 152                         | -30                      |
| 2020-2021 | 1            | 3                | -2                     | 85             | 61                 | 6                    | 0                   | 152                      | 180                         | -28                      |
| 2021-2022 | 1            | 2                | -1                     | 93             | 48                 | 6                    | 3                   | 150                      | 195                         | -45                      |
| Average   | 2            | 2                | 0                      | 106            | 63                 | 5                    | 2                   | 176                      | 201                         | -24                      |